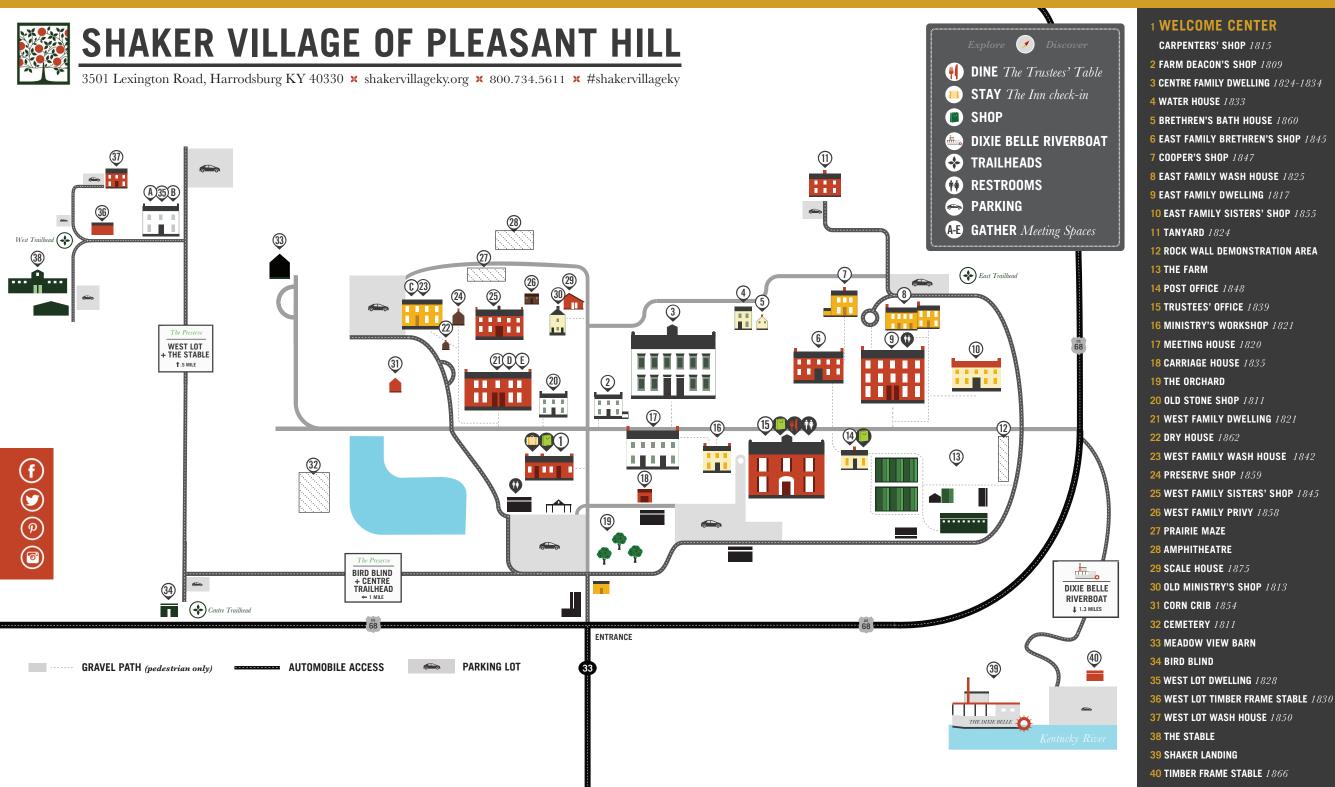

#### Look for the flags for gathering locations!

| Preservation@Work: The<br>Centre Family Dwelling<br>+ Meeting House <sup>2</sup> | everyday  | 10:30am |
|----------------------------------------------------------------------------------|-----------|---------|
| Harvest Culture:<br>A Fall Farm Tasting <sup>13</sup>                            | everyday  | 11:00am |
| Shaker Music <sup>2</sup>                                                        | sat + sun | 11:00am |
| Orchard Tour <sup>13</sup>                                                       | sat + sun | 11:00am |
| Shaker Modern Exhibit Tour <sup>6</sup>                                          | everyday  | 11:30am |
| Discover The Farm <sup>13</sup>                                                  | everyday  | 12:00pm |
| Turnpike Animal Walk                                                             | everyday  | 12:30pm |
| Shaker Music <sup>2</sup>                                                        | sat + sun | 1:00pm  |
| <b>Between Fences:</b> Rock<br>Walls at Shaker Village <sup>13</sup>             | everyday  | 1:00pm  |
| <b>Seed Saving:</b> Prepare<br>Now, Harvest Later <sup>13</sup>                  | everyday  | 1:30pm  |
| Preservation@Work: The<br>Centre Family Dwelling<br>+ Meeting House <sup>2</sup> | everyday  | 1:30pm  |
| Harvest Culture:<br>A Fall Farm Tasting <sup>13</sup>                            | everyday  | 2:00pm  |
| Orchard Tour <sup>13</sup>                                                       | sat + sun | 2:00pm  |
| Apiary Tour <sup>13</sup>                                                        | sat + sun | 2:30pm  |
| Shaker Modern Exhibit Tour <sup>6</sup>                                          | everyday  | 2:30pm  |
| Prairie Pollinators:<br>Monarchs and More! <sup>2</sup>                          | everyday  | 2:30pm  |
| Discover The Farm <sup>13</sup>                                                  | everyday  | 3:00pm  |

#### Discovery Tours<sup>1</sup>

ON THE HOUR, 10<sup>AM</sup>-4<sup>PM</sup> Meet at the crossroads to take an introductory, guided walk through The Historic Centre. Bonus tour at 5pm on Saturday!